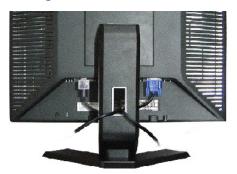

Barcode serial number label 3

Regulatory rating label

Stand removal button

VESA mounting holes ( 100 mm - behind Use to mount monitor.

Cable holder

Attach a lock to secure your monitor.

Attach the optional Dell Soundbar.

Refer to this label if you need to contact Dell for technical support.

List the regulatory approvals.

Press to release the stand.

Help organize cables by passing them through the holder.